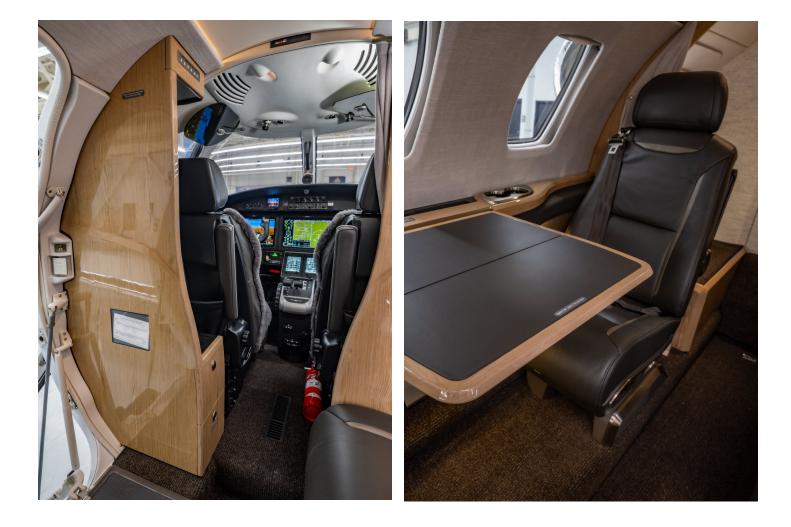

#### INTERIOR

Custom Ebony Interior with natural oak cabinets and drink rails. The Ebony interior is accented by black patterned carpet, storage cubbies are inlaid diamond stiched in tan with dary gray lower panels. The upper window surrounds are gray linen. Cockpit seats are covered with gray sheepskins.

#### AVIONICS

| 3 | GARMIN GDU 1450W -DISPLAY UNIT(S)                                |
|---|------------------------------------------------------------------|
| 2 | GARMIN GCU 275 - PFD CONTROLLER(S)                               |
| 2 | GARMIN GMA36 - REMOTE AUDIO PROCESSOR(S)                         |
| 1 | GARMIN GDR66 - VHF DATALINK RADIO                                |
| 2 | GARMIN GEA71H - SENSOR / ANNUNCIATOR PROCESSOR(S)                |
| 2 | GARMIN FLIGHT MANAGEMENT SYSTEM(S)                               |
| 2 | GARMIN GIA63W - INTEGRATED AVIONICS UNIT(S)                      |
| 2 | GARMIN GSD41 - DATA CONCENTRATOR UNIT(S)                         |
| 2 | GARMIN GMU44 - MAGNETOMETER(S)                                   |
| 2 | GARMIN GTX 3000 - MODE S DIVERSITY TRANSPONDER(S) WITH ADS-B OUT |
| 1 | GARMIN FLIGHT STREAM 510                                         |
| 1 | GARMIN GTS PROCESSOR - TCAS I                                    |
| 1 | CLASS A TAWS                                                     |
| 1 | GARMIN GWX-70 - WEATHER RADAR                                    |
| 1 | WX-1000E STORMSCOPE                                              |
| 1 | ALT 4000 - RADAR ALTIMETER                                       |
| 1 | GARMIN GDL69 - XM SATELLITE WEATHER RECIEVER                     |
| 1 | ARTEX C406-N ELT                                                 |
| 1 | ESI-1000 ELECTRONIC STANDBY INDICATOR                            |
|   |                                                                  |