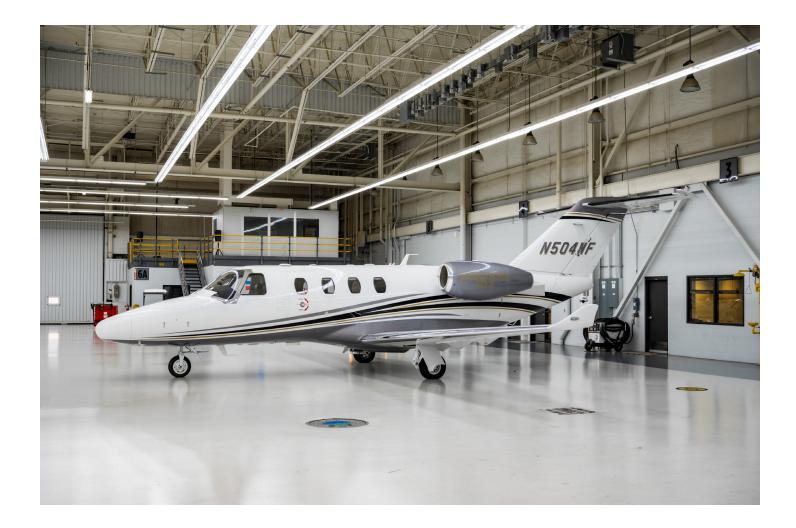

#### EXTERIOR

Overall Matterhorn White with Cumulus Pearl lower fuselage and nacelles. Accent strips are in Cumulus Pearl, Sable Pearl and Antique Gold Pearl. Permagard polymer treated paint.