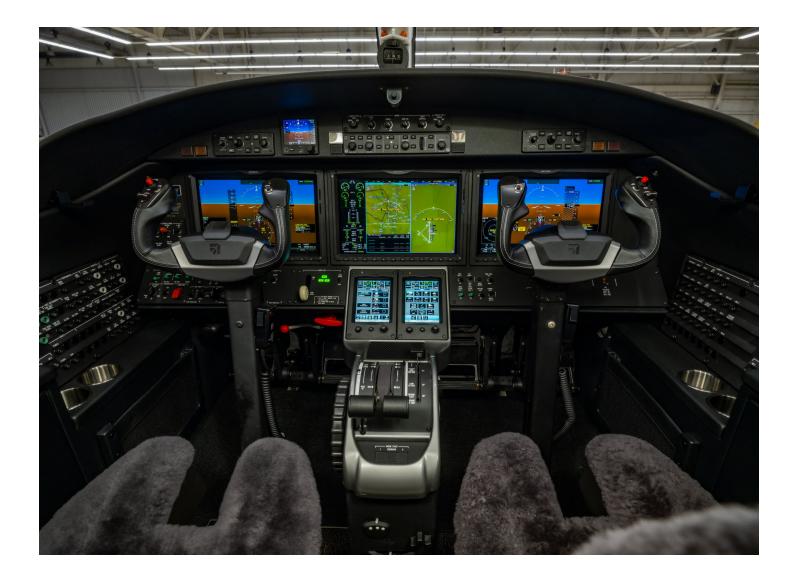

#### AVIONICS

| 3 | GARMIN GDU 1450W -DISPLAY UNIT(S)                                |
|---|------------------------------------------------------------------|
| 2 | GARMIN GCU 275 - PFD CONTROLLER(S)                               |
| 2 | GARMIN GMA36 - REMOTE AUDIO PROCESSOR(S)                         |
| 1 | GARMIN GDR66 - VHF DATALINK RADIO                                |
| 2 | GARMIN GEA71H - SENSOR / ANNUNCIATOR PROCESSOR(S)                |
| 2 | GARMIN FLIGHT MANAGEMENT SYSTEM(S)                               |
| 2 | GARMIN GIA63W - INTEGRATED AVIONICS UNIT(S)                      |
| 2 | GARMIN GSD41 - DATA CONCENTRATOR UNIT(S)                         |
| 2 | GARMIN GMU44 - MAGNETOMETER(S)                                   |
| 2 | GARMIN GTX 3000 - MODE S DIVERSITY TRANSPONDER(S) WITH ADS-B OUT |
| 1 | GARMIN FLIGHT STREAM 510                                         |
| 1 | GARMIN GTS PROCESSOR - TCAS I                                    |
| 1 | CLASS A TAWS                                                     |
| 1 | GARMIN GWX-70 - WEATHER RADAR                                    |
| 1 | WX-1000E STORMSCOPE                                              |
| 1 | ALT 4000 - RADAR ALTIMETER                                       |
| 1 | GARMIN GDL69 - XM SATELLITE WEATHER RECIEVER                     |
| 1 | ARTEX C406-N ELT                                                 |
| 1 | ESI-1000 ELECTRONIC STANDBY INDICATOR                            |
|   |                                                                  |