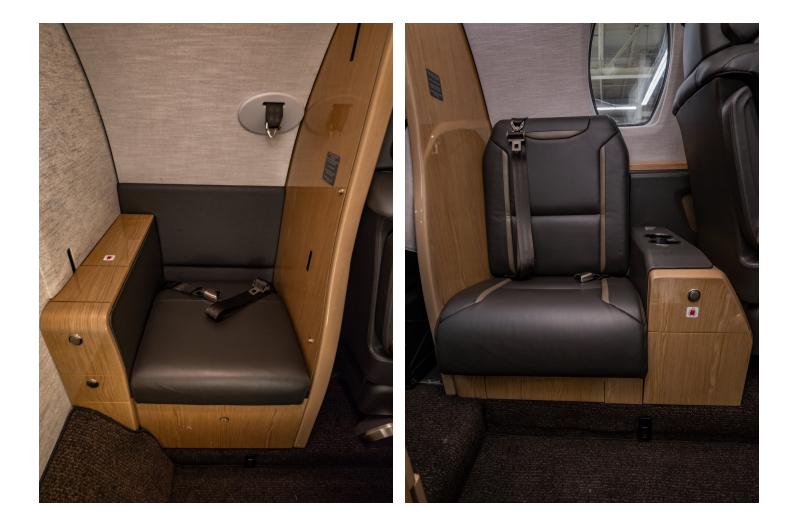

#### INTERIOR

Custom Ebony Interior with natural oak cabinets and drink rails. The Ebony interior is accented by black patterned carpet, storage cubbies are inlaid diamond stiched in tan with dary gray lower panels. The upper window surrounds are gray linen. Cockpit seats are covered with gray sheepskins.