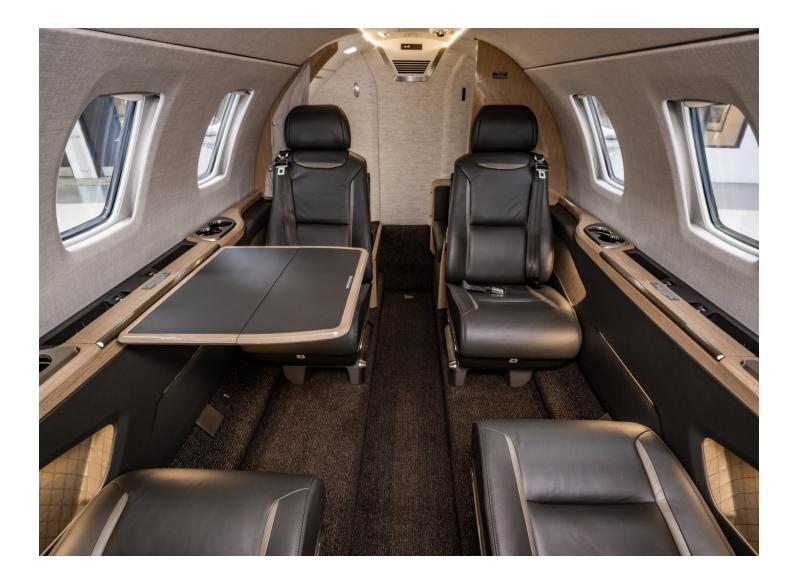

#### INTERIOR

Custom Ebony Interior with natural oak cabinets and drink rails. The Ebony interior is accented by black patterned carpet, storage cubbies are inlaid diamond stiched in tan with dary gray lower panels. The upper window surrounds are gray linen. Cockpit seats are covered with gray sheepskins.