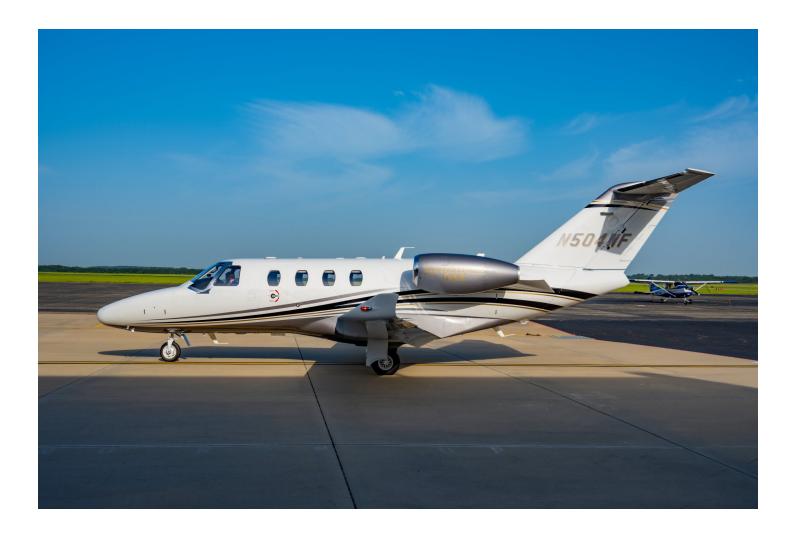

#### EXTERIOR

Overall Matterhorn White with Cumulus Pearl lower fuselage and nacelles. Accent strips are in Cumulus Pearl, Sable Pearl and Antique Gold Pearl. Permagard polymer treated paint.